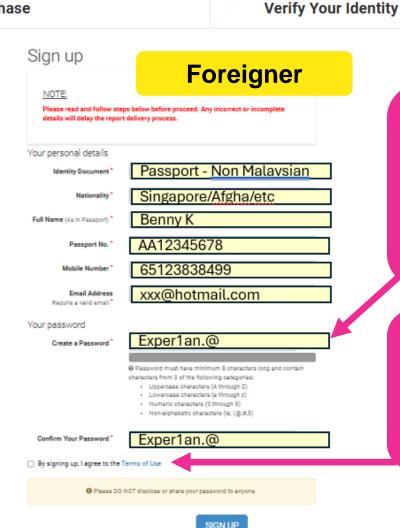

## **Step 1.1:- Create Your Account**

Proceed

- Asterisks mark (\*) is mandatory field.
- User to ensure the appropriate Identity document according to nationality.
- 3) Only Malaysia (+60) & Singapore (+65) mobile number are accepted at the moment.
- 4) Ensure email address is active to request & receive OTP
- 5) To accept captcha (Im not a robot) to proceed

#### Note 1

Password must have minimum 8 characters long and contain characters from 3 of the following categories:

- Uppercase characters (A through Z)
- Lowercase characters (a through z)
- Numeric characters (0 through 9)
- Non-alphabetic characters (ie, !, @, #,\$)

#### Note 2

User have to tick after read & agree to the "Terms of Use" in accordance to Experian company policy to continue the signup process.

Then, click "Sign Up" to continue.