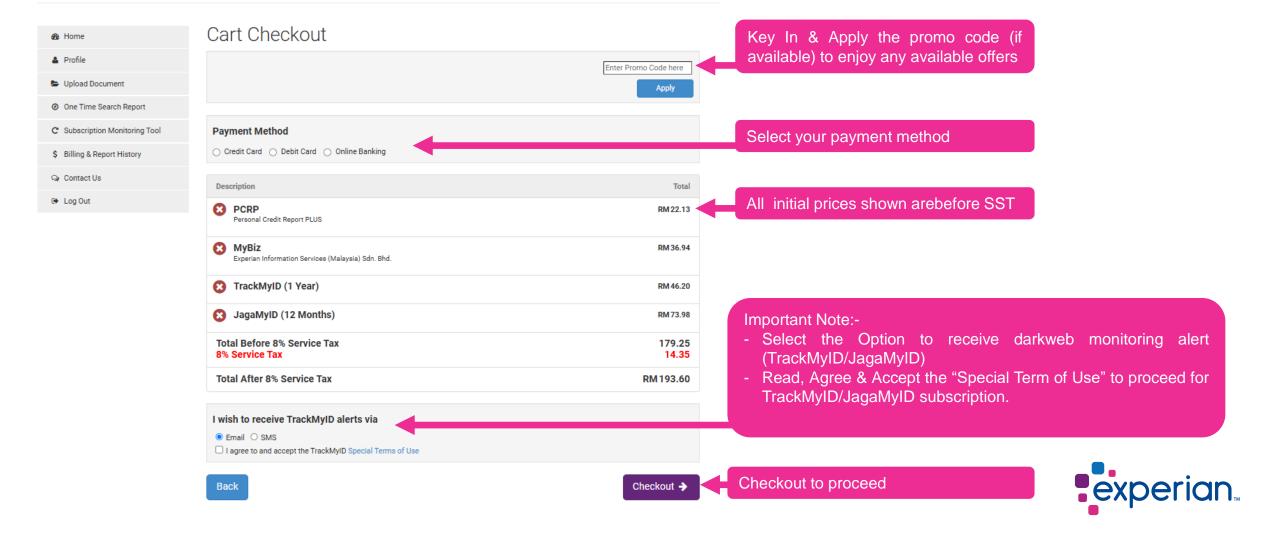

### Payment

Please note that you will be redirected to iPay88 secure payment page to proceed with payment. iPay88 is an Online Payment Switching Gateway provided by iPay88 (M) Sdn Bhd (formerly known as Mobile88.com Sdn Bhd)

**Proceed With Payment** 

#### Note:-

Proceed with payment by your selected channel.
Once done, you will be required verify your identity and to retrieve the report (Except MyBiz)

Copyright © 2024 My Credit Info by Experian Information Services (Malaysia) Sdn. Bhd. All Rights Reserved. Summary of Rights | Terms of Use | Privacy Statement