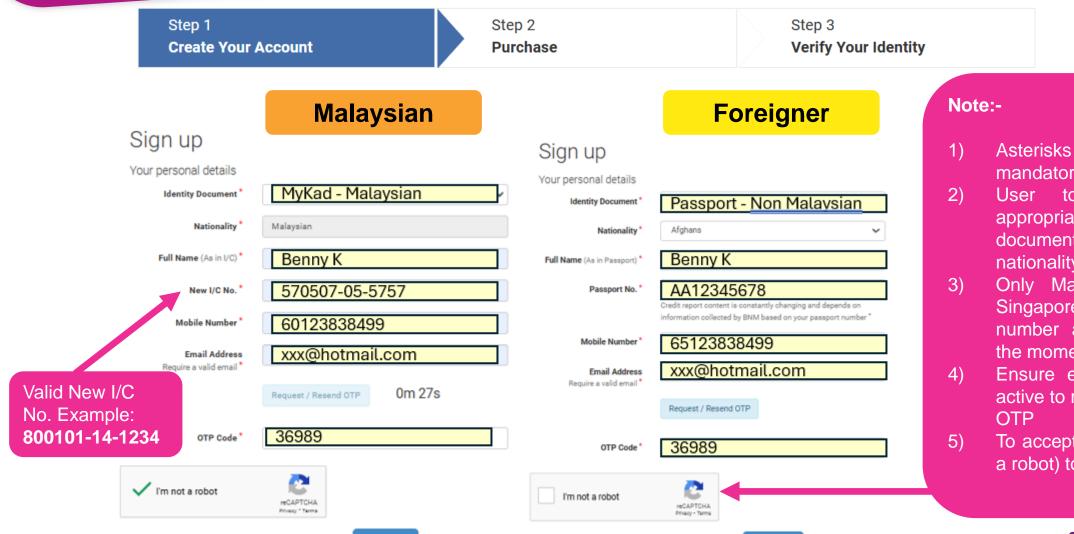

## **Step 1.1:- Create Your Account**

Proceed

- Asterisks mark (\*) is mandatory field.
- User to ensure the appropriate Identity document according to nationality.
- 3) Only Malaysia (+60) & Singapore (+65) mobile number are accepted at the moment.
- 4) Ensure email address is active to request & receive OTP
- 5) To accept captcha (Im not a robot) to proceed