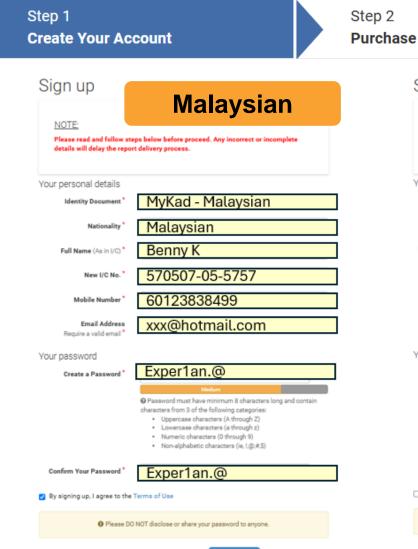

#### Note 1

Password must have minimum 8 characters long and contain characters from 3 of the following categories:

- Uppercase characters (A through Z)
- Lowercase characters (a through z)
- Numeric characters (0 through 9)
- Non-alphabetic characters (ie, !, @, #,\$)