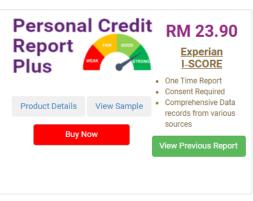

#### Purchase

Track

**Core Identity Protection** Yearly Subscription

. Monitor & Safeguard Your Identity

Product Details View Sample

 Consent Required Alert by SMS/ Email

RM 49.90

How does it works?

Buy Now

#### Note:-

Select your preferred products (report/ services) & Click on "Buy Now"

User will be required to go through eidentity verification before the services accessing subscribed/report (All purchased products (Except MyBiz report purchase).