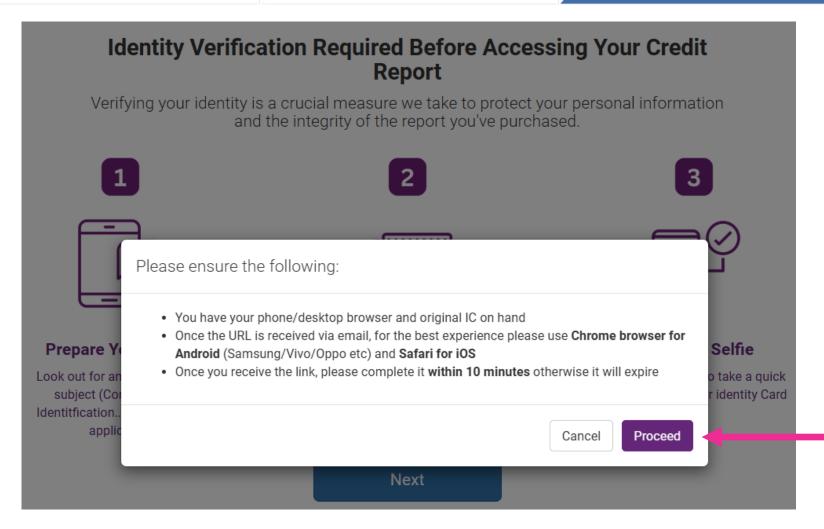

## **Step 3:- Identity Verification**

Step 1
Create Your Account

Step 2

Purchase

Step 3
Verify Your Identity

### Identity Verification Required Before Accessing Your Credit Report

Verifying your identity is a crucial measure we take to protect your personal information and the integrity of the report you've purchased.

#### **Prepare Your Phone**

Look out for an email with the subject (Complete Your Identitfication...) in your email application 2

#### **Grab Your Identity Card**

Have your Identity Card readily available

#### Capture a Selfie

You will be asked to take a quick selfie to match your identity Card

#### Note:-

- Ensure you have your mobile on hand.
- Ensure to allow your phone camera access, otherwise it may fail the verification process
- Ensure your have your identity document (NRIC) on hand
- Click On "Next" to begin your identity verification process.